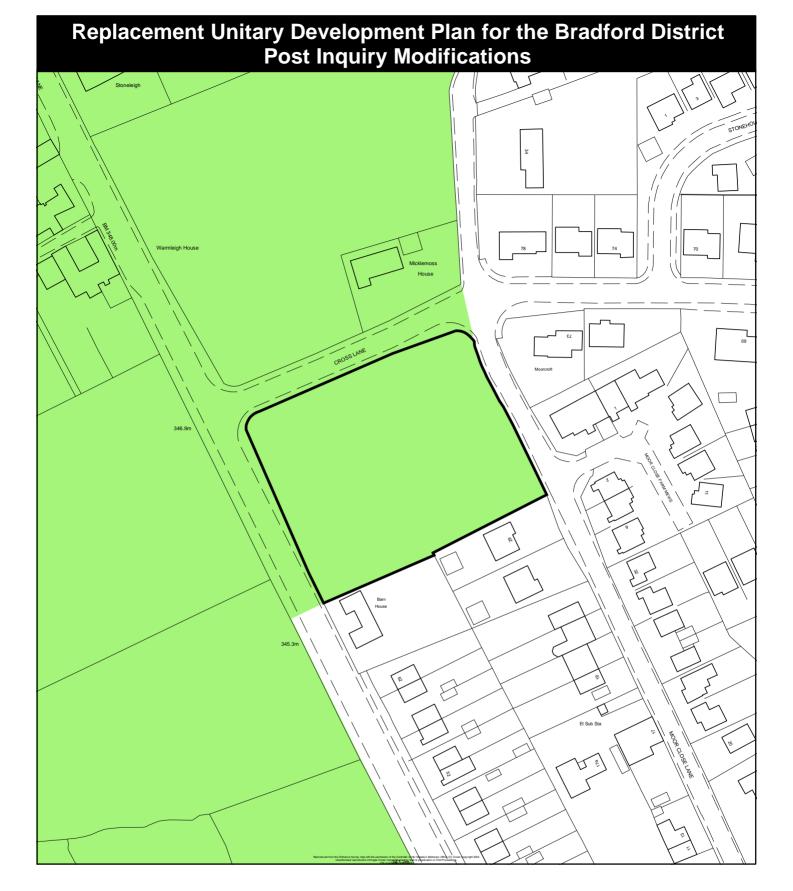

| Mod. reference<br>MOD/BS/GB/5                      | Scale.<br>1:1,250         | Key. Area deleted from Green Belt and allocated                                                     |
|----------------------------------------------------|---------------------------|-----------------------------------------------------------------------------------------------------|
| Site reference<br>SOM/BS/H1/152                    | Site Area.<br>0.53 Ha     | as a Phase 2 Housing Site.<br>Site ref. BS/H2.9                                                     |
| Address<br>Cross Lane,<br>Queensbury,<br>Bradford. | OS Grid Ref.<br>SE 0929NW | Revised Deposit UDP Green Belt                                                                      |
|                                                    | NORTH                     | © Crown copyright. All rights reserved.<br>City of Bradford Metropolitan District Council 100019304 |